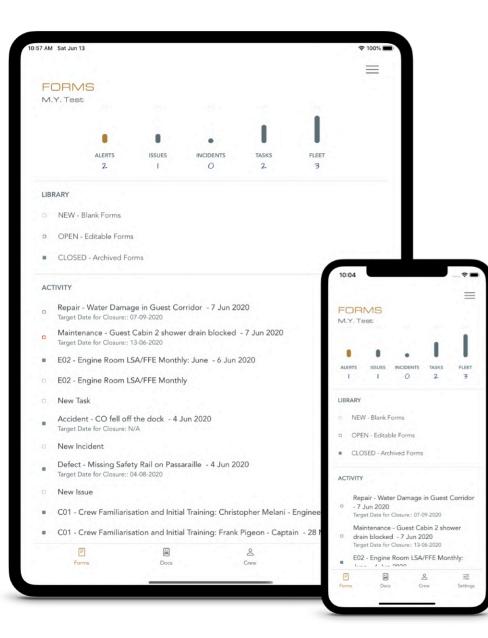

## ISM Forms

## ISMO - Intergration

### **ISM - App**

ISMO's ISM app meshes seamlessly with Yachtcru. Working together as a full ISM system, for individual yachts or for overseeing an entire fleet. Seamless ship to shore interaction with offline functionality ensures 100% uptime.

#### Forms and checklists

Existing / approved forms can be uploaded. as well as any yacht's specific procedures and checklists. Arrival / Departure Checklist, Permit to Work, Bunkering Checklist, etc.

#### **Audit Trail**

Signed stamped and delivered. Every action states when and by whom the action was made. Ships stamp can also be added. The closed document becomes non-editable and can be emailed to multiple recipients.