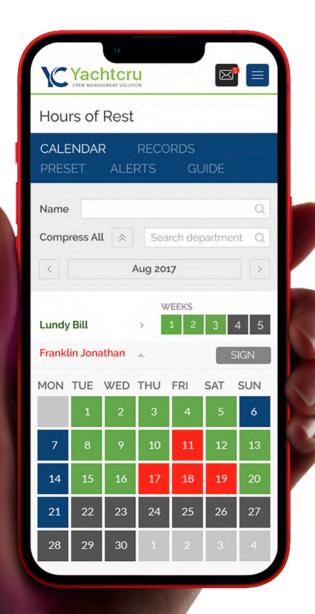

# Hours of Rest

## Hours of Rest Module

Taking the pain out of hours of rest by enabling crew and officers to rapidly enter / monitor logged hours from any device or location.

#### **Effortless Hours of Rest**

- o Intuitive design requires no training
- Multiple day entries
- Copy / Paste days or weeks
- In page alerts immediately show non compliance
- Sign Off locks the records from editing

#### **Audit Trail**

- Digital signatures.
- Comments summary view
- Late record alert
- Generates standard IMO Hour of Rest form
- Download a months reports with a single click