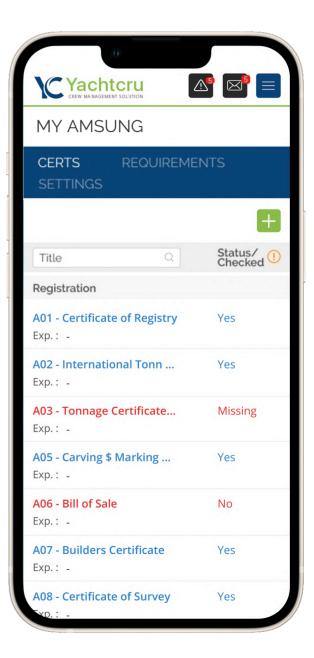

Yacht Certificates

## Vessel Certificates Module

Ensure vessel certificate compliance. Our certificate matrix tracks any requirements from Private / Commercial yachts, to Cargo ships and Passenger vessels, cruising both European and US waters.

#### **Tracking Compliance**

- Set the vessels specification to ensure compliance
- Centrally track expiring certificates
- Senior crew can manage onboard access.
- Archive expired certificates

#### **Alerts and Notifications**

- Set the Alert period. Define how far in advance you wish to be notified.
- Summary emails. Receive one email summary for all the alerts in the coming week.
- Management can receive notifications when certificates have been uploaded by the yacht.
- o Generate vessel expiry reports